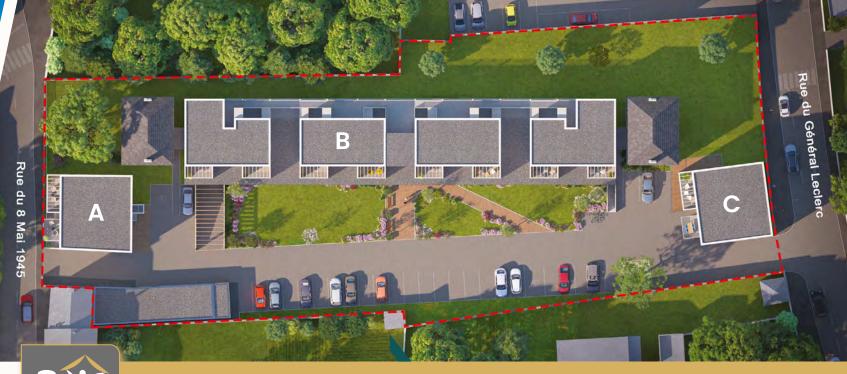

## Laissez-vous charmer par un cadre de vie harmonieux et pratique

2 à 3 pièces avec balcon

Dotés de 2, 3 ou 4 pièces, tous les appartements sont livrés avec les peintures, les faïences et les revêtements de sols. Pour du confort au quotidien, la résidence centrale est munie d'un ascenseur.