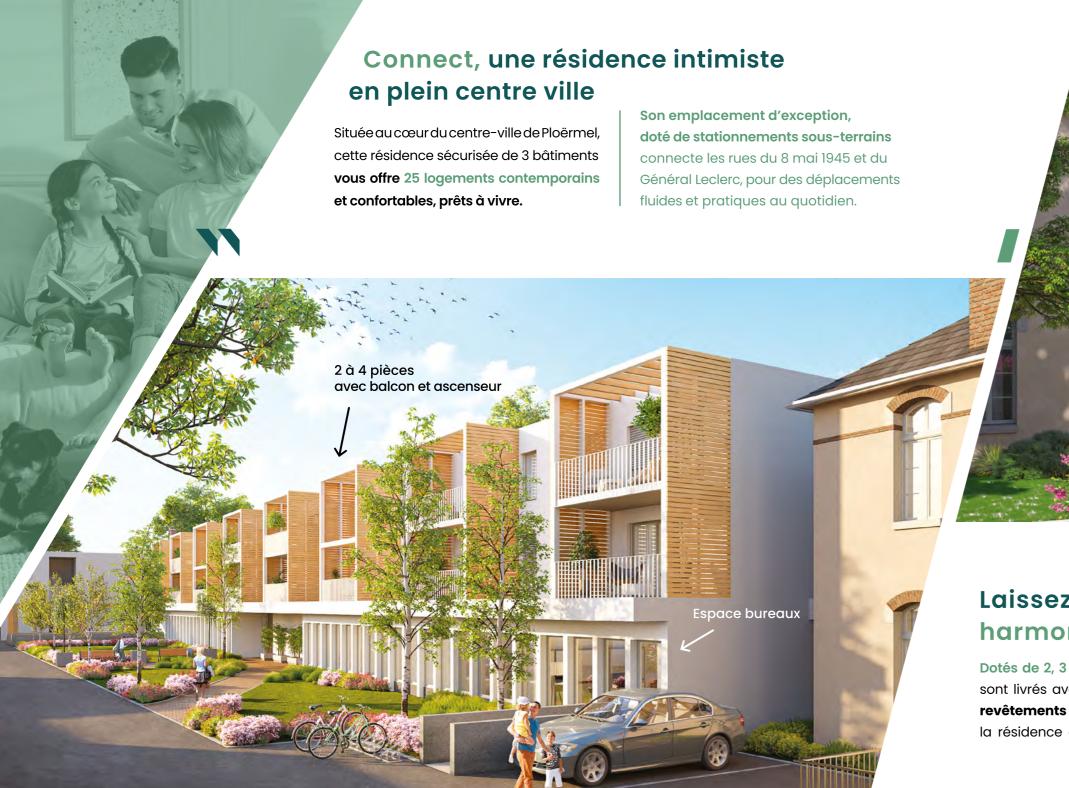

## Laissez-vous charmer par un cadre de vie harmonieux et pratique

2 à 3 pièces avec balcon

Dotés de 2, 3 ou 4 pièces, tous les appartements sont livrés avec les peintures, les faïences et les revêtements de sols. Pour du confort au quotidien, la résidence centrale est munie d'un ascenseur.

Vous aurez tout le loisir d'apporter votre touche déco! Bénéficiez d'espaces de vie lumineux grâce aux larges baies ouvrant sur un espace extérieur privatif.